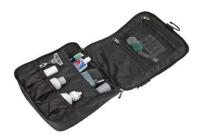

## 611901

- \*Top webbing carry handle \*swivel hook for easy mount
- \*Multiple compartments for toiletries and accessories

Please Note: Colors shown are approximate and for reference only. For closest match see PMS colors, or for exact match, returnable samples are available.