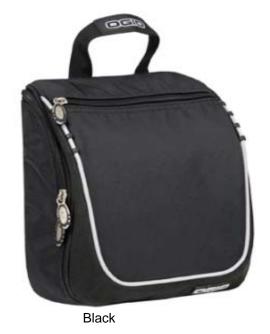

## 611901

- \*Top webbing carry handle \*swivel hook for easy mount
- \*Multiple compartments for toiletries and accessories

Please Note: Colors shown are approximate and for reference only. For closest match see PMS colors, or for exact match, returnable samples are available.

| Measurements (in Inches) |           |  |                                             |  |  |  |  |  |  |
|--------------------------|-----------|--|---------------------------------------------|--|--|--|--|--|--|
| Approx. Dimensions       |           |  | 10.5"h x 9"w x 4"d                          |  |  |  |  |  |  |
| Volume in Cu. In/Liters  |           |  | 309 Cu.ln/5.1 L                             |  |  |  |  |  |  |
| Material                 |           |  | 600D dobby nylon/400x400 dobby pindot nylon |  |  |  |  |  |  |
| Color Chart              |           |  |                                             |  |  |  |  |  |  |
| Colors                   | Black(03) |  |                                             |  |  |  |  |  |  |
| PMS                      | Black     |  |                                             |  |  |  |  |  |  |