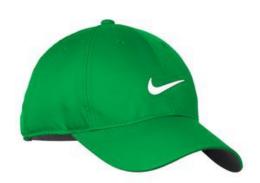

# Nike Golf Dri-FIT Swoosh Front Cap. 548533

The contrast Swoosh design trademark takes front and center on this unstructured, moisture-wicking cap. A low-profile, contrast underbill and hook and loop closure complete this sporty design. Made of 100% Dri-FIT polyester.