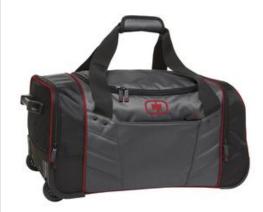

# Hamblin 22 Wheeled Duffel, 413009

Skate effortlessly through the airport with this wheeled duffel.

Due to the size and/or weight of this product, it may require additional freight charges. See our Ordering Terms and Conditions for details.

- 420D poly
- Locking retractable handle
- Large center storage
- Hidden exterior zippered pocket
- Side zippered pockets
- Wrapped handle
- Durable grip handle on foot, soft grip handles on top
- In-line skate wheels
- Carry-on size (check airline for specific carry-on dimensions)
- Dimensions: 22"h x 13"w x 12.5"d
- Capacity: 3,668 cu. in./60L
- Weight: 6.4 lbs./2.9kg