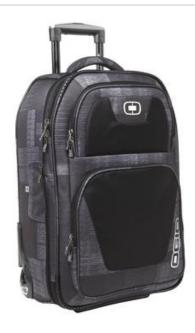

# Kickstart 22 Travel Bag. 413007

Kickstart your trip with a bag that expands for greater capacity.

Due to the size and/or weight of this product, it may require additional freight charges. See our Ordering Terms and Conditions for details.

- 1,680D poly/900D poly
- Locking retractable handle
- Exterior zippered pockets
- Durable grip handle on foot, soft grip handles on top
- Two protective runners
- In-line skate wheels
- Carry-on size (check airline for specific carry-on dimensions)
- Dimensions: 22"h x 14"w x 10"d (expanded)
- Capacity: 3,076 cu. in./50.4 L
- Weight: 8.2 lbs./3.7 kg