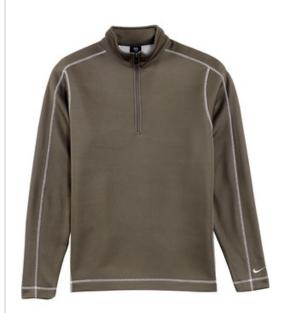

# Nike Sphere Dry Cover-Up. 244610

Constructed with Nike Sphere Dry technology to wick moisture while retaining body heat, this highperforming cover-up has a 1/4-zip that lets you breathe and move. Distinctive contrast stitching adds sporty appeal. The design includes a selffabric collar, open cuffs and an open hem. The contrast Swoosh design trademark is embroidered on the lower left sleeve. Made of 100% polyester.