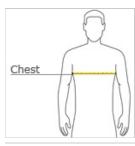

#### **HOW TO MEASURE**

### CHEST

With arms down at sides, measure around the upper body, under arms and over the fullest part of the chest.

#### SIZE CHART

|       | S     | М     | L     | XL    | 2XL   |
|-------|-------|-------|-------|-------|-------|
| Chest | 34-36 | 38-40 | 42-44 | 46-48 | 50-52 |