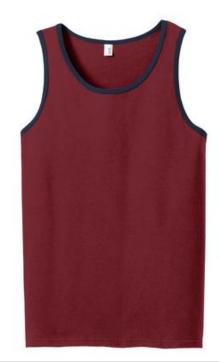

# Anvil® 100% Combed Ring Spun Cotton Tank Top. 986

- 4.3-ounce, 100% combed ring spun cotton
- 90/10 cotton/poly (Heather Grey)
- 35/65 cotton/poly (Heather Green)
- Bound self-trim neck and armholes
- TearAway<sup>™</sup> label
- Solid and contrasting trim color choices
- Double-needle hem

## **COLOR INFORMATION**

PMS 426 C

Caribbean Blue/ Heather Green/ Heather Grey Heather Grey Heather Grey PMS 312 C PMS 7482 C

Independence Red/ Navy PMS 7637 C

White White/ Heather PMS COOL GREY Grey PMS COOL GREY 1 C