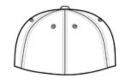

# SPORT-TEK

Sport-Tek<sup>®</sup> Flexfit<sup>®</sup> Cool & Dry Poly Block Mesh Cap. STC22

High-performance Flexfit Cool & Dry technology combines with extra-pliable Poly Block Mesh for a softer, more comfortable cap that wicks moisture, dries quickly and circulates air for coolness.

- Fabric: 100% polyester
- Structure: Structured
- Profile: Mid