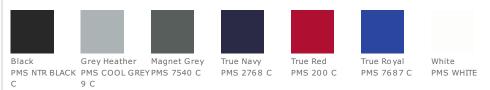

sh for a softer, more comfortable cap that wicks moisture, dries quickly and circulates air for coolness.

- Fabric: 100% polyester
- Structure: Structured
- Profile: Mid

# CARE INSTRUCTIONS

Hand wash. Do not bleach. Air dry.

Tips For Effectively Screen Printing Polyester Fabrics







back

### **HOW TO MEASURE**

| HATS                                             |
|--------------------------------------------------|
| Measure the circumference around the head, above |
| the eyebrow and at the widest part of the head.  |
| Divide number by 3.14 for hat size.              |
|                                                  |

# SIZE CHART

|          | S/M         | L/XL        |
|----------|-------------|-------------|
| Hat Size | 6 3/4-7 1/4 | 7 1/8-7 5/8 |

## COLOR INFORMATION