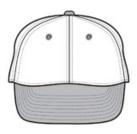

■ Fabric: 80/20 acrylic/wool

■ Green underbill

Structure: Structured

■ Profile: High

Closure: 7-position adjustable snap

Hand wash only, do not bleach, air dry only

front

back