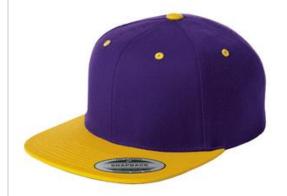

# Sport-Tek<sup>®</sup> Yupoong<sup>®</sup> Flat Bill Snapback Cap. STC19

On trend and adjustable, this snapback cap features a green contrast underbill and seven snaps for sizing. Features Flexfit technology in the sweatband for a comfortable fit.

■ Fabric: 80/20 acrylic/wool

■ Green underbill

Structure: Structured

■ Profile: High

Closure: 7-position adjustable snap

Hand wash only, do not bleach, air dry only

front

back

### **COLOR INFORMATION**

PMS NTR BLACK Orange

Black/ Gold PMS NTR BLACK C

Black/ True Red Heather Grey PMS NTR BLACK PMS NTR BLACK

Heather/ Black

Heather/ True Navy

Purple/ Gold PMS 7680 C

PMS 533 C