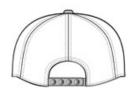

■ Fabric: 80/20 acrylic/wool

■ Green underbill

Structure: Structured

■ Profile: High

Closure: 7-position adjustable snap

Hand wash only, do not bleach, air dry only

front

back