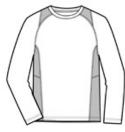

# SPORT-TEK

# Sport-Tek<sup>®</sup> Long Sleeve Heather Colorblock Contender<sup>™</sup> Tee. ST361LS



Extra color at the neck and sides with exceptional breathability, moisture-wicking, snag-resistant performance and value.

- 3.8-ounce, 100% polyester jersey
- 3.8-ounce, 100% polyester interlock panels
- Removable tag for comfort and relabeling
- Raglan sleeves

\*Due to the nature of 100% polyester performance fabrics, special care must be taken throughout the screen printing process.

#### **CARE INSTRUCTIONS**

Machine wash cold with like colors. Do not bleach. Do not use fabric softener. Tumble dry low, remove promptly. Cool iron if needed. Do not dry

Tips For Effectively Screen Printing Polyester **Fabrics** 



front



back

#### **HOW TO MEASURE**



### CHEST

With arms down at sides, measure around the upper body, under arms and over the fullest part of the chest.

## **SIZE CHART**

| Ī     | XS    | S     | М     | L     | XL    | 2XL   | 3XL   | 4XL   |
|-------|-------|-------|-------|-------|-------|-------|-------|-------|
| Chest | 32-34 | 35-37 | 38-40 | 41-43 | 44-46 | 47-49 | 50-53 | 54-57 |

# COLOR INFORMATION



Vintage Heather/ Black Heather/



Vintage Heather/ Deep Orange



Vintage Green



Vintage Heather/ Forest Heather/ Gold Heather/ Lime PMS HEATHERED Shock









Heather/ Purple Heather/ True

Vintage







Vintage Heather/ True

PMS HEATHERED PMS HEATHERED PMS HEATHERED

PMS HEATHERED PMS HEATHERED

PMS HEATHERED Navy PMS HEATHERED PMS HEATHERED PMS HEATHERED