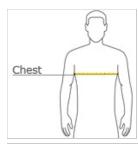

#### **HOW TO MEASURE**

### CHEST

With arms down at sides, measure around the upper body, under arms and over the fullest part of the chest.