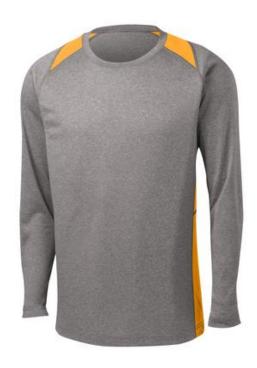

# Sport-Tek<sup>®</sup> Long Sleeve Heather Colorblock Contender<sup>™</sup> Tee. ST361LS

Extra color at the neck and sides with exceptional breathability, moisture-wicking, snag-resistant performance and value.

- 3.8-ounce, 100% polyester jersey
- 3.8-ounce, 100% polyester interlock panels
- Removable tag for comfort and relabeling
- Raglan sleeves

\*Due to the nature of 100% polyester performance fabrics, special care must be taken throughout the screen printing process.