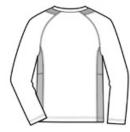

# SPORT-TEK

# Sport-Tek<sup>®</sup> Long Sleeve Heather Colorblock Contender<sup>™</sup> Tee. ST361LS



Extra color at the neck and sides with exceptional breathability, moisture-wicking, snag-resistant performance and value.

- 3.8-ounce, 100% polyester jersey
- 3.8-ounce, 100% polyester interlock panels
- Removable tag for comfort and relabeling
- Raglan sleeves

\*Due to the nature of 100% polyester performance fabrics, special care must be taken throughout the screen printing process.

#### **CARE INSTRUCTIONS**

Machine wash cold with like colors. Do not bleach. Do not use fabric softener. Tumble dry low, remove promptly. Cool iron if needed. Do not dry

Tips For Effectively Screen Printing Polyester **Fabrics** 



front



back

#### **HOW TO MEASURE**



### CHEST

With arms down at sides, measure around the upper body, under arms and over the fullest part of the chest.

## **SIZE CHART**

| Ī     | XS    | S     | М     | L     | XL    | 2XL   | 3XL   | 4XL   |
|-------|-------|-------|-------|-------|-------|-------|-------|-------|
| Chest | 32-34 | 35-37 | 38-40 | 41-43 | 44-46 | 47-49 | 50-53 | 54-57 |

# COLOR INFORMATION



Vintage Heather/ Black Heather/



Vintage Heather/ Deep Orange



Vintage Green



Vintage Heather/ Forest Heather/ Gold Heather/ Lime PMS HEATHERED Shock









Heather/ Purple Heather/ True

Vintage







Vintage Heather/ True

PMS HEATHERED PMS HEATHERED PMS HEATHERED

PMS HEATHERED PMS HEATHERED

PMS HEATHERED Navy PMS HEATHERED PMS HEATHERED PMS HEATHERED