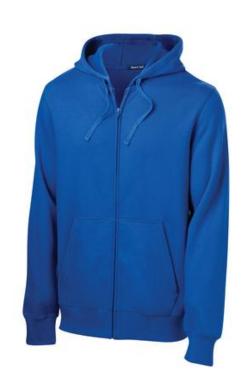

## Sport-Tek<sup>®</sup> Full-Zip Hooded Sweatshirt. ST258

A three-panel hood and updated fit make this your go-to favorite.

- 9-ounce, 65/35 ring spun combed cotton/poly fleece
- Twill-taped neck
- Dyed-to-match drawcords
- 2x2 rib knit cuffs and hem with spandex
- Front pouch pockets