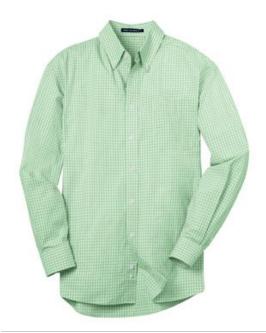

# Port Authority® Plaid Pattern Easy Care Shirt. S639

A not-too-bold plaid pattern offers a welcome break from a solid color. Designed for comfort and wrinkle-resistant convenience, this yarn-dyed poplin shirt is ideal for both dress and casual wear.

- 3.2-ounce, 55/45 cotton/poly
- Button-down collar
- Pearlized buttons
- Left chest pocket
- Box back pleat
- Button-through sleeve plackets
- Adjustable cuffs