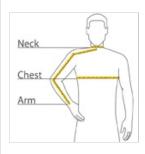

### **HOW TO MEASURE**

#### CHEST

With arms down at sides, measure around the upper body, under arms and over the fullest part of the chest.

#### ARM

Place hand on hip. Start at the center of the back of the neck and measure across the shoulder, to the elbow, and then down to the wrist.

#### NECK

Measure around the base of the neck, inserting a finger or two between the tape and neck for comfort.

#### SIZE CHART

|       | XS        | S         | М         | L         | XL        | 2XL       | 3XL       | 4XL       |
|-------|-----------|-----------|-----------|-----------|-----------|-----------|-----------|-----------|
| Chest | 32-34     | 35-37     | 38-40     | 41-43     | 44-46     | 47-49     | 50-53     | 54-57     |
| Neck  | 14 1/2-15 | 15-15 1/2 | 15 1/2-16 | 16-16 1/2 | 16 1/2-17 | 17-17 1/2 | 17 1/2-18 | 18-18 1/2 |
| Arm   | 30 1/2    | 32        | 34        | 35        | 36 1/2    | 37 1/2    | 38 1/2    | 39 1/2    |