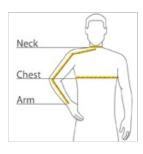

#### **HOW TO MEASURE**

# CHEST

With arms down at sides, measure around the upper body, under arms and over the fullest part of the chest.

### ARM

Place hand on hip. Start at the center of the back of the neck and measure across the shoulder, to the elbow, and then down to the wrist.

## NECK

Measure around the base of the neck, inserting a finger or two between the tape and neck for comfort.

### SIZE CHART

|       | XS          | S           | М           | L           | XL          | 2XL         | 3XL         | 4XL         |
|-------|-------------|-------------|-------------|-------------|-------------|-------------|-------------|-------------|
| Chest | 32-34       | 35-37       | 38-40       | 41-43       | 44-46       | 47-49       | 50-53       | 54-57       |
| Neck  | 14 1/2 - 15 | 15 - 15 1/2 | 15 1/2 - 16 | 16 - 16 1/2 | 16 1/2 - 17 | 17 - 17 1/2 | 17 1/2 - 18 | 18 - 18 1/2 |
| Arm   | 30 1/2      | 32          | 34          | 35          | 36 1/2      | 37 1/2      | 38 1/2      | 39 1/2      |