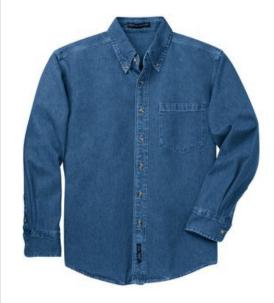

# Port Authority<sup>®</sup> Heavyweight Denim Shirt. S100

With a more substantial stonewashed fabric and extra-durable seams, our Heavyweight Denim Shirt is built to embroider beautifully. No back pleat means an uninterrupted canvas for decoration.

- 7.5-ounce, 100% cotton
- Double- and triple-needle stitching
- Button-down collar
- Horn-tone buttons
- Left chest pocket
- Button-through sleeve plackets
- Adjustable cuffs
- Tuck-in tail