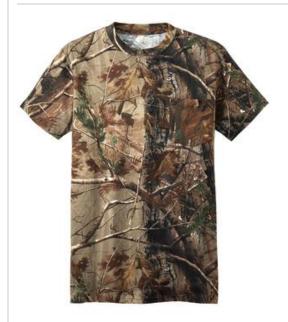

# Realtree® Explorer 100% Cotton T-Shirt with Pocket. S021R

With the convenience of a left chest pocket, this comfortable tee features the Realtree AP pattern.

- 5.4-ounce, 100% cotton jersey
- Tag-free label
- Shoulder-to-shoulder taping
- Coverseamed neck
- Side seams
- Double-needle sleeves and hem

### **COLOR INFORMATION**

Realtree Xtra