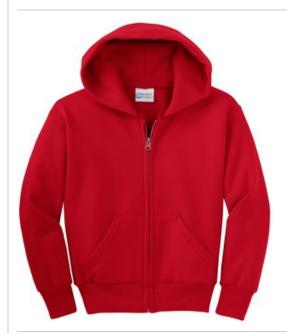

# Youth Core Fleece Full-Zip Hooded Sweatshirt. PC90YZH

Cozy sweats in our core weight.

- 7.8-ounce, 50/50 cotton/poly fleece
- Air jet yarn for a soft, pill-resistant finish
- No drawcord at hood

Due to the nature of 50/50 cotton/polyester neon fabrics, special care must be taken throughout the printing process.