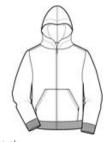

## **CARE INSTRUCTIONS**

Machine wash cold with like colors. Do not bleach. Tumble dry low. Warm iron if necessary.

front

**HOW TO MEASURE** 