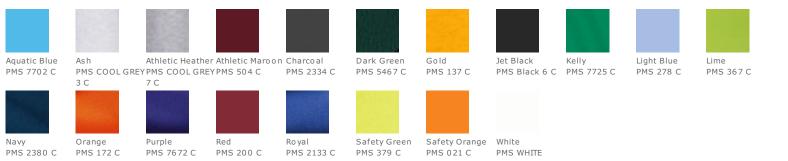

## **Core Blend Pocket Tee. PC55P**



A reliable choice for comfort, softness and durability.

- 5.5-ounce, 50/50 cotton/poly
- Made with up to 5% recycled polyester from plastic bottles
- Left chest pocket

Due to the nature of 50/50 cotton/polyester neon fabrics, special care must be taken throughout the printing process.





back





CHEST

With arms down at sides, measure around the upper body, under arms and over the fullest part of the chest.

## SIZE CHART

|       | S     | М     | L     | XL    | 2XL   | 3XL   | 4XL   | 5XL   | 6 XL  |
|-------|-------|-------|-------|-------|-------|-------|-------|-------|-------|
| Chest | 35-37 | 38-40 | 41-43 | 44-46 | 47-49 | 50-53 | 54-57 | 58-60 | 61-63 |

## COLOR INFORMATION