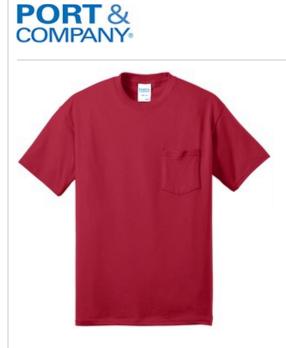

## **Core Blend Pocket Tee. PC55P**

A reliable choice for comfort, softness and durability.

- 5.5-ounce, 50/50 cotton/poly
- Made with up to 5% recycled polyester from plastic bottles
- Left chest pocket