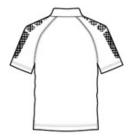

No optical illusion here. This visionary OGIO design features an edgy O pattern print on the sleeves.

- 3.8-ounce, 100% double knit poly mesh with stay-cool wicking technology
- OGIO heat transfer label for tag-free comfort
- Self-fabric collar
- OGIO jacquard neck tape
- 3-snap placket with O debossed metal snaps
- Raglan, open hem sleeves
- Woven OGIO badge on left sleeve

front

back