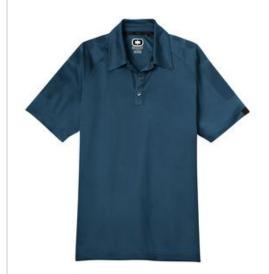

No optical illusion here. This visionary OGIO design features an edgy O pattern print on the sleeves.

- 3.8-ounce, 100% double knit poly mesh with stay-cool wicking technology
- OGIO heat transfer label for tag-free comfort
- Self-fabric collar
- OGIO jacquard neck tape
- 3-snap placket with O debossed metal snaps
- Raglan, open hem sleeves
- Woven OGIO badge on left sleeve