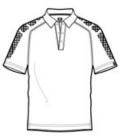

No optical illusion here. This visionary OGIO design features an edgy O pattern print on the sleeves.

- 3.8-ounce, 100% double knit poly mesh with stay-cool wicking technology
- OGIO heat transfer label for tag-free comfort
- Self-fabric collar
- OGIO jacquard neck tape
- 3-snap placket with O debossed metal snaps
- Raglan, open hem sleeves
- Woven OGIO badge on left sleeve

front

back