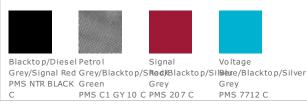

ng technology
- Flatlock stitching throughout
- OGIO heat transfer label for tag-free comfort
- Self-fabric collar
- OGIO jacquard neck tape
- 3-button hidden placket with dyed-to-match
  OGIO buttons
- Set-in, open hem sleeves
- Contrast bar tacks and side panel stitch detail
- OGIO badge on left sleeve

## CARE INSTRUCTIONS





## Tips For Effectively Screen Printing Polyester Fabrics

### **HOW TO MEASURE**



With arms down at sides, measure around the upper body, under arms and over the fullest part of the chest.

#### SIZE CHART

| _ |       | XS    | S     | м     | L     | XL    | 2XL   | 3XL   | 4XL   |
|---|-------|-------|-------|-------|-------|-------|-------|-------|-------|
|   | Chest | 32-34 | 35-37 | 38-40 | 41-43 | 44-46 | 47-49 | 50-53 | 54-57 |

## COLOR INFORMATION



CHEST