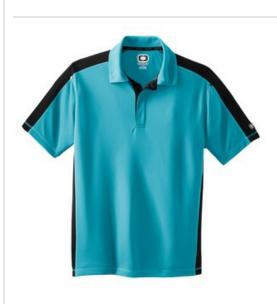

# Trax Polo. OG106

Veer off the beaten track in this polo with contrast bar tacks on the placket and sleeves, contrast shoulder sleeve and side panels and O debossed metal rivets.

- 4.6-ounce, 100% poly double-knit mesh with stay-cool wicking technology
- Flatlock stitching throughout
- OGIO heat transfer label for tag-free comfort
- Self-fabric collar
- OGIO jacquard neck tape
- 3-button hidden placket with dyed-to-match
  OGIO buttons
- Set-in, open hem sleeves
- Contrast bar tacks and side panel stitch detail
- OGIO badge on left sleeve