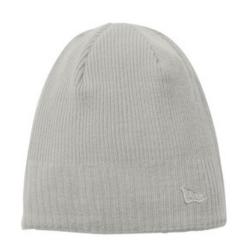

## New Era<sup>®</sup> Knit Beanie. NE900

With 1x1 rib knit at the top and 3x3 rib knit at the bottom edge, this fleece-lined beanie is a warm, laid-back favorite. A tonal embroidered New Era flag adds subtle character.

• Fabric: 100% acrylic shell, 100% polyester fleece lining

**CARE INSTRUCTIONS** Do not wash.