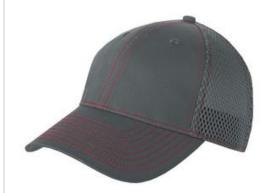

# Stretch Mesh Contrast Stitch Cap. NE1120

A stretch fit offers superior comfort while contrast stitching gives this breathable cap visual appeal.

■ Fabric: 100% cotton in front two panels; 100% polyester Spacer Mesh in mid and back panels

■ Structure: Structured

■ Profile: Mid

■ Closure: Stretch fit

New Era products may not be resold without embellishment.

front

back