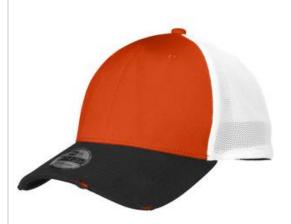

# New Era<sup>®</sup> Vintage Mesh Cap. NE1080

This modern cap evokes the look of a bygone age with worn-in details and breathable mesh.

• Fabric: 100% cotton twill front panels and bill; 85/15 poly/spandex mesh mid and back panels

Structure: Structured

■ Profile: Mid

■ Closure: Stretch fit

\*New Era products may not be resold without embellishment.

front