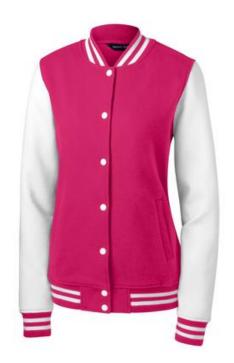

# Sport-Tek<sup>®</sup> Ladies Fleece Letterman Jacket. LST270

We took the traditional letterman jacket and reworked it in warm, comfortable fleece for a winning look.

- 9-ounce, 65/35 ring spun combed cotton/poly
- Gently contoured silhouette
- Dyed-to-match twill-taped neck
- 2x2 rib knit collar, cuffs and hem with spandex
- Snap front closure
- Front slash pockets