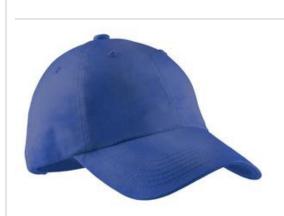

# Port Authority<sup>®</sup> Ladies Garment-Washed Cap. LPWU

Our popular pigment-dyed, garment-washed\* cap has a lived-in look and is slightly brushed for softness and comfort. This ladies version features a smaller circumference and a shorter bill for a more feminine look.

- Fabric: 100% garment-washed cotton twill
- Structure: Unstructured
- Profile: Modified low profile for feminine fit
- Closure: Self-fabric adjustable slide closure with buckle and grommet

\*Due to a special finishing process, color may vary.