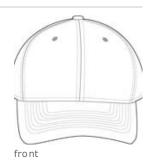

# Port Authority<sup>®</sup> Ladies Garment-Washed Cap. LPWU

Our popular pigment-dyed, garment-washed\* cap has a lived-in look and is slightly brushed for softness and comfort. This ladies version features a smaller circumference and a shorter bill for a more feminine look.

- Fabric: 100% garment-washed cotton twill
- Structure: Unstructured
- Profile: Modified low profile for feminine fit
- Closure: Self-fabric adjustable slide closure with buckle and grommet

\*Due to a special finishing process, color may vary.