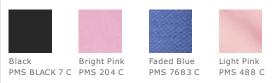

100% garment-washed cotton twill
- Structure: Unstructured
- Profile: Modified low profile for feminine fit
- Closure: Self-fabric adjustable slide closure with buckle and grommet

\*Due to a special finishing process, color may vary.





#### back

### SIZE CHART

|                           | OSFA                                  |
|---------------------------|---------------------------------------|
| Crown Height              | 6 5/16                                |
| Inside Circumference      | 22                                    |
| Bill Length               | 2 13/16                               |
| Width of Two Front Panels | 7 3/8                                 |
| ·                         | · · · · · · · · · · · · · · · · · · · |

Stone

PMS 454 C

#### COLOR INFORMATION