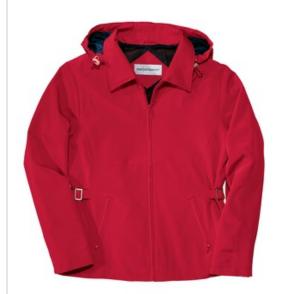

# Port Authority<sup>®</sup> Ladies Legacy<sup>™</sup> Jacket. L764

The  $\mathsf{Legacy}^{^\mathsf{TM}}$  is our professional pick for corporate casual retreats and events. This traditional style is updated with features like an on/off hood design and contrast collar trim.

- 100% polyester shell
- 100% polyester mesh upper-body lining, 100% polyester lower-body, front and sleeve lining
- Snap-off hood, open collar
- Locker loop
- Front zippered pockets
- Princess seams
- Adjustable side buckles to enhance fit
- Port Pocket<sup>™</sup> for easy embroidery access

Machine wash cold separately, gentle cycle. Mild detergent, no bleach. Tumble dry low, cool iron if needed.

back

Tips For Effectively Screen Printing Polyester **Fabrics** 