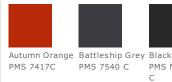

unce, 100% polyester
- Flat knit collar
- 3-button placket with dyed-to-match buttons
- Self-fabric piping at placket
- side vents

Due to the nature of 100% polyester performance fabrics, special care must be taken throughout the printing process.

# CARE INSTRUCTIONS

Machine wash cold with like colors. Do not use fabric softener. Do not bleach. Tumble dry low. Low iron if necessary.





### **HOW TO MEASURE**



## CHEST

With arms down at sides, measure around the upper body, under arms and over the fullest part of the chest.

# SIZE CHART

|       | XS    | S     | М     | L     | XL    | 2XL   | 3XL   | 4XL   |
|-------|-------|-------|-------|-------|-------|-------|-------|-------|
| Chest | 32-34 | 35-37 | 38-40 | 41-43 | 44-46 | 47-49 | 50-53 | 54-57 |

# **COLOR INFORMATION**