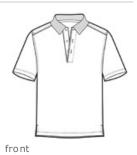

# PORT AUTHORITY.

Port Authority<sup>®</sup> Dry Zone<sup>®</sup> Grid Polo. K572

With a grid-like texture, this durable, smartly priced polo wicks moisture and controls odor--making it a favorite for team uniforming.

- 4.28-ounce, 100% polyester
- Flat knit collar
- 3-button placket with dyed-to-match buttons
- Self-fabric piping at placket
- side vents

Due to the nature of 100% polyester performance fabrics, special care must be taken throughout the printing process.