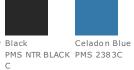

ce, 100% polyester
- Flat knit collar
- 3-button placket with dyed-to-match buttons
- Self-fabric piping at placket
- side vents

Due to the nature of 100% polyester performance fabrics, special care must be taken throughout the printing process.

# CARE INSTRUCTIONS

Machine wash cold with like colors. Do not use fabric softener. Do not bleach. Tumble dry low. Low iron if necessary.





### **HOW TO MEASURE**



## CHEST

With arms down at sides, measure around the upper body, under arms and over the fullest part of the chest.

# SIZE CHART

|       | XS    | S     | М     | L     | XL    | 2XL   | 3XL   | 4XL   |
|-------|-------|-------|-------|-------|-------|-------|-------|-------|
| Chest | 32-34 | 35-37 | 38-40 | 41-43 | 44-46 | 47-49 | 50-53 | 54-57 |

# **COLOR INFORMATION**