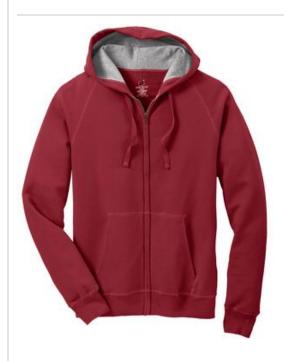

# Hanes<sup>®</sup> Nano Full-Zip Hooded Sweatshirt. HN280

- 7.2-ounce, 80/20 ring spun cotton/poly
- 100% cotton face for superior embellishment
- Triple-needle stitching throughout
- Contrast hood lining
- Dyed-to-match drawcord
- Raglan sleeves
- Front pouch pockets
- Charcoal Heather is 56/44 cotton/poly