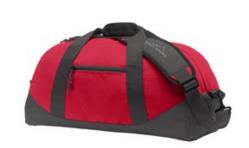

# Eddie Bauer<sup>®</sup> Medium Ripstop Duffel. EB900

This all-utility duffel is sized for an overnight getaway or an extended adventure. Built from durable ripstop, it has a spacious main compartment for unrestricted packing. A secure zippered front pocket safely stores smaller items.

- Rugged 600D polyester ripstop with PU coating
- Bottom is 600D polyester woven fabric with PU coating
- Padded grip handles
- End haul handles
- Detachable, adjustable, padded shoulder strap
- Contrast Eddie Bauer logo printed on shoulder pad and lower front panel
- Four durable, protective feet on base
- Dimensions: 22"l x 11"w x 11"d; Approx. 2,662 cubic inches

Note: Bags not intended for use by children 12 and under. Includes a California Prop 65 and social responsibility hangtag.

front

back