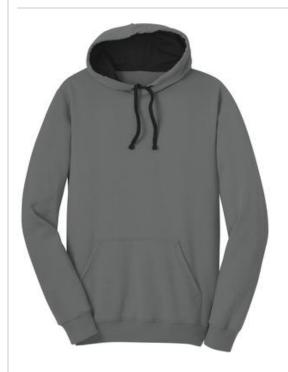

# Young Mens The Concert Fleece® Hoodie. DT810

Are you ready to rock? Your style will be in this warm hoodie.

- 7.8-ounce, 50/50 cotton/poly fleece
- Tear-away tag
- Black drawcord and hood lining