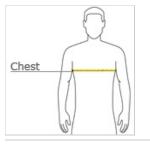

#### HOW TO MEASURE

With arms down at sides, measure around the upper body, under arms and over the fullest part of the chest.

#### SIZE CHART

|       | XS    | S     | М     | L     | XL    | 2XL   | 3XL   | 4XL   |
|-------|-------|-------|-------|-------|-------|-------|-------|-------|
| Chest | 32-34 | 35-37 | 38-40 | 41-43 | 44-46 | 47-49 | 50-52 | 53-55 |