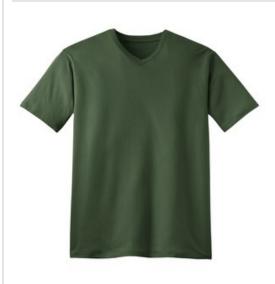

# District Made<sup>®</sup> Mens Perfect Weight<sup>®</sup> V-Neck Tee. DT1170

Achieve perfection in your look with this soft v-neck.

• 4.3-ounce, 100% ring spun combed cotton, 32 singles