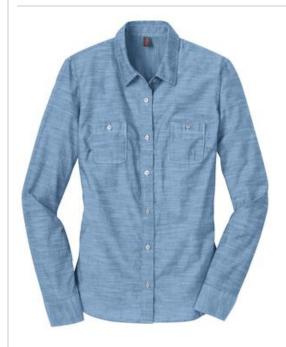

# Ladies Long Sleeve Washed Woven Shirt. DM4800

With its broken-in attitude and a flattering fit, this shirt is a hip take on a classic.

- 3-ounce, 100% ring spun combed cotton slub chambray
- Back princess seams
- Double patch pockets