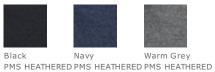

# Ladies Cardigan Sweater. DM415



Give your crewneck sweater a break and opt for this modern, two-toned cardigan.

- 60/40 ring spun combed cotton/acrylic
- Patch pockets
- Rib knit cuffs and hem

## CARE INSTRUCTIONS

Machine wash cold. Lay flat to dry. Cool iron if necessary.





#### HOW TO MEASURE



BUST

With arms down at sides, measure around the upper body, under arms and around the fullest part of the bust.

### SIZE CHART

|      | XS    | S     | Μ     | L     | XL    | XXL   | 3XL   | 4XL   |
|------|-------|-------|-------|-------|-------|-------|-------|-------|
| Size | 0/2   | 4/6   | 8/10  | 12/14 | 16/18 | 20/22 | 22/24 | 24/26 |
| Bust | 32-34 | 35-36 | 37-38 | 39-41 | 42-44 | 45-47 | 48-50 | 51-53 |

## COLOR INFORMATION



DISTRICT