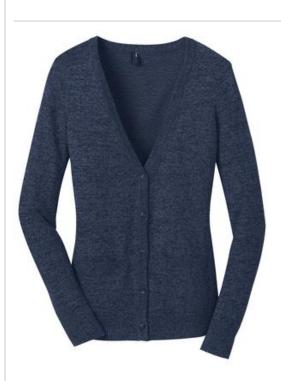

# Ladies Cardigan Sweater. DM415

Give your crewneck sweater a break and opt for this modern, two-toned cardigan.

- 60/40 ring spun combed cotton/acrylic
- Patch pockets
- Rib knit cuffs and hem