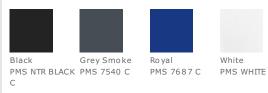

# District Made<sup>®</sup> Mens Stretch Pique Polo. DM325

With its fashion fit, it isn't a stretch to see how good-looking this moisture-wicking polo is.

- 5.5-ounce, 55/40/5 cotton/poly/spandex, 40 singles
- Flat knit collar and cuffs
- 2-button placket
- Side vents

## CARE INSTRUCTIONS

Machine wash cold. Do not bleach. Tumble dry low. Cool iron if necessary.







**HOW TO MEASURE** 



### CHEST

With arms down at sides, measure around the upper body, under arms and over the fullest part of the chest.

### SIZE CHART

|       | XS    | S     | М     | L     | XL    | 2XL   | 3XL   | 4XL   |
|-------|-------|-------|-------|-------|-------|-------|-------|-------|
| Chest | 34-35 | 36-37 | 38-40 | 41-43 | 44-46 | 47-49 | 50-52 | 53-55 |

#### COLOR INFORMATION