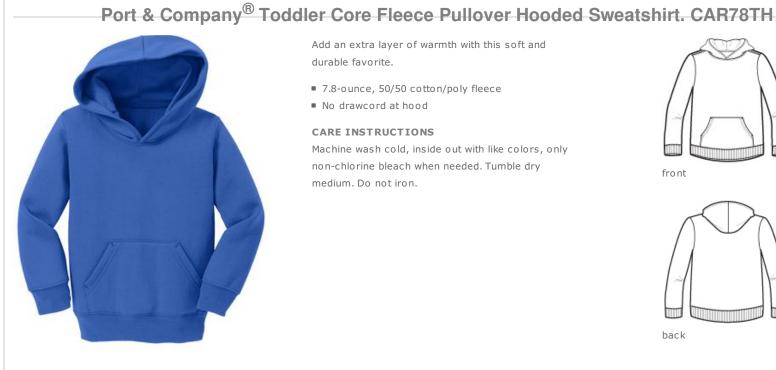

# PORT & COMPANY

Add an extra layer of warmth with this soft and durable favorite.

- 7.8-ounce, 50/50 cotton/poly fleece
- No drawcord at hood

# CARE INSTRUCTIONS

Machine wash cold, inside out with like colors, only non-chlorine bleach when needed. Tumble dry medium. Do not iron.

front