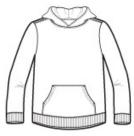

# CARE INSTRUCTIONS

Machine wash cold, inside out with like colors, only non-chlorine bleach when needed. Tumble dry medium. Do not iron.

front