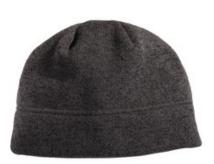

# Port Authority<sup>®</sup> Heathered Knit Beanie. C917

Made from soft sweater fleece, this comfortable beanie will help keep chills at bay.

Fabric 100% polyester sweater fleece

CARE INSTRUCTIONS

Tips For Effectively Screen Printing Polyester Fabrics