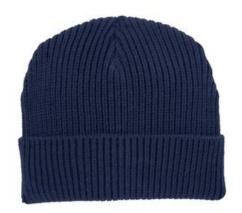

# Port Authority® Watch Cap. C908

This heavyweight, chunky rib knit cap has a traditional look and is always cold-weather-ready.

■ Fabric: 100% acrylic