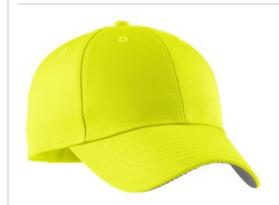

# Port Authority<sup>®</sup> Solid Enhanced Visibility Cap. C806

This non-ANSI certified cap features a grey underbill and keeps your visibility and budget in mind.

■ Fabric: 100% fluorescent polyester

• Structure: Lightly structured

■ Profile: Mid

■ Closure: Hook and loop