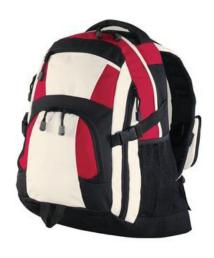

## **Port Authority® Urban Backpack BG77**

An all-utility backpack for your urban excursions. Thoughtful features make it useful on the trail too.

- 600 denier mini ripstop polyester with contrasting poly for reinforcement
- Waist, chest and side compression straps are great for hiking
- Padded handle and mesh back
- Suspended interior padded laptop sleeve
- Organizer pocket
- Laptop sleeve dimensions: 11.8"h x 11.6"w x 1.8"d
- Dimensions: 19"h x 13"w x 8.25"d; Approx. 2,037 cubic inches