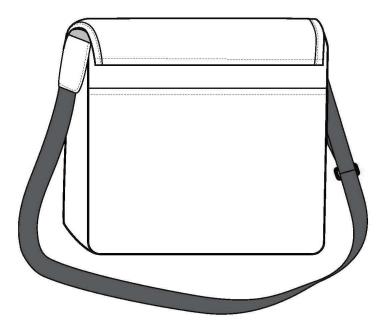

## Port Authority <sup>®</sup> Lunch Cooler Messenger. BG753

**FRONT VIEW** 

**BACK VIEW** 

Note: Best graphic placement should be per the embellisher/screen printer recommendations.

- 600 denier polyester
- Adjustable webbing shoulder strap
- Padded, insulated interior compartment
- Secure front flap with hook and loop closure
- Main compartment drawstring closure
- Interior elastic beverage holder
- Under flap and rear slip pockets
- Dimensions: 8.75"h x 9.5"w x 5"d; Approx. 415 cubic inches