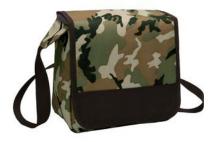

## Port Authority <sup>®</sup> Lunch Cooler Messenger. BG753

A commuter's must-have, this versatile cooler can hold lunch, work essentials, a tablet or books. It can be worn over the shoulder or across the body.

- 600 denier polyester
- Adjustable webbing shoulder strap
- Padded, insulated interior compartment
- Secure front flap with hook and loop closure
- Main compartment drawstring closure
- Interior elastic beverage holder
- Under flap and rear slip pockets
- Dimensions: 8.75"h x 9.5"w x 5"d; Approx. 415 cubic inches

## **COLOR INFORMATION**

Black/ Dark Charcoal

Dark Charcoal/Tropical Pink

Military Camo/ Black

Navy/Twilight Blue