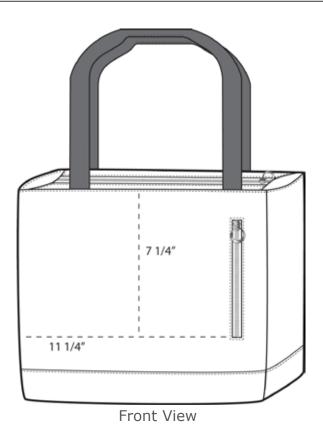

# Port Authority® Ladies Laptop Tote BG401

The tweed look of this tote adds professional style, while the padded sleeve keeps valuable electronics protected.

- 100% polyester
- Seatbelt handles
- Zippered top closure
- Padded laptop sleeve
- Padded tablet sleeve
- Interior organizational panel with large zippered closure pocket
- Zippered front pocket
- Laptop sleeve dimensions: 9.5"h x 14"w x 1"d; fits most 15" laptops
- Dimensions: 11.75"h x 14.25"w x 5.25"d; Approx. 879 cubic inches

# **Port Authority® Ladies Laptop Tote BG401**

Note: Best graphic placement should be per the embellisher/screen printer recommendations.