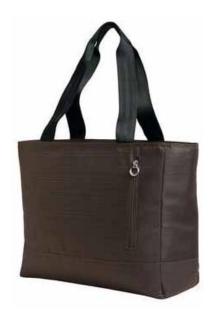

# Port Authority® Ladies Laptop Tote BG401

The tweed look of this tote adds professional style, while the padded sleeve keeps valuable electronics protected.

- 100% polyester
- Seatbelt handles
- Zippered top closure
- Padded laptop sleeve
- Padded tablet sleeve
- Interior organizational panel with large zippered closure pocket
- Zippered front pocket
- Laptop sleeve dimensions: 9.5"h x 14"w x 1"d; fits most 15" laptops
- Dimensions: 11.75"h x 14.25"w x 5.25"d; Approx. 879 cubic inches