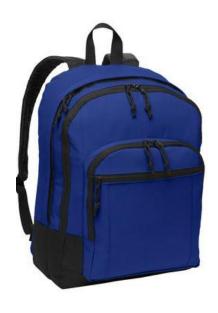

# Port Authority® Basic Backpack BG204

This classic backpack has a large main compartment with a computer sleeve and a zippered front pocket with a mesh organizer.

- 600 denier polyester
- Web top handle
- Four zippered compartments
- Padded back for comfort
- Protective padding on lower sides and bottom
- Ergonomic padded straps
- Laptop sleeve dimensions:9.5"h x 12.25"; fits most 15" laptops
- Front zippered pocket for easy embellishment
- Dimensions:16.75"h x 12.25"w x 4"d; Approx. 820 cubic inches

## **Port Authority® Basic Backpack BG204**

Front View

Note: Best graphic placement should be per the embellisher/screen printer recommendations.