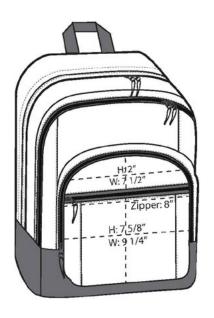

## **Port Authority® Basic Backpack BG204**

Front View

Note: Best graphic placement should be per the embellisher/screen printer recommendations.