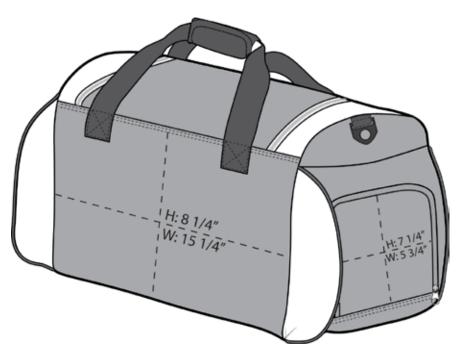

## Port & Company® Improved Two-Tone Small Duffel BG1040

This duffel has it all when it comes to value, style and on-the-go organization.

- 600 denier polyester with polyester dobby contrast
- Web handles with padded grip
- D-shaped zippered opening for easy access
- Detachable, adjustable shoulder strap
- Built-in bottom board for shape retention and strength
- Exterior mesh pocket
- Front pocket with hook and loop closure
- Four durable, protective feet
- Dimensions: 11"h x 19.75"w x 9.75"d; Approx. 2,118 cubic inches

## Port & Company® Improved Two-Tone Small Duffel. BG1040

**Front View** 

**Back View** 

Note: Best graphic placement should be per the embellisher/screen printer recommendations.