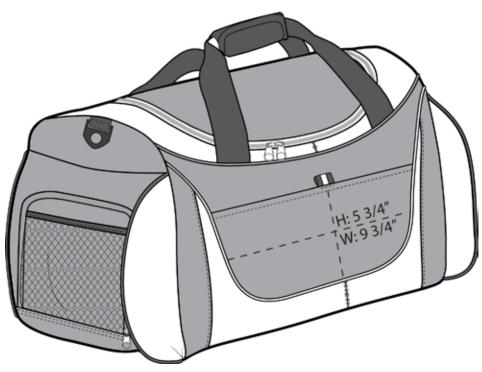

## Port & Company® Improved Two-Tone Small Duffel BG1040

This duffel has it all when it comes to value, style and on-the-go organization.

- 600 denier polyester with polyester dobby contrast
- Web handles with padded grip
- D-shaped zippered opening for easy access
- Detachable, adjustable shoulder strap
- Built-in bottom board for shape retention and strength
- Exterior mesh pocket
- Front pocket with hook and loop closure
- Four durable, protective feet
- Dimensions: 11"h x 19.75"w x 9.75"d; Approx. 2,118 cubic inches

## Port & Company® Improved Two-Tone Small Duffel. BG1040

**Front View** 

**Back View** 

Note: Best graphic placement should be per the embellisher/screen printer recommendations.