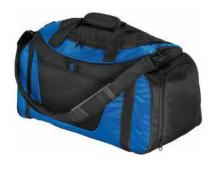

## Port & Company® Improved Two-Tone Small Duffel BG1040

This duffel has it all when it comes to value, style and on-the-go organization.

- 600 denier polyester with polyester dobby contrast
- Web handles with padded grip
- D-shaped zippered opening for easy access
- Detachable, adjustable shoulder strap
- Built-in bottom board for shape retention and strength
- Exterior mesh pocket
- Front pocket with hook and loop closure
- Four durable, protective feet
- Dimensions: 11"h x 19.75"w x 9.75"d; Approx. 2,118 cubic inches

## **COLOR**

Black/ Black PMS 426 C

Navy/ Black PMS 276 C

Red/ Black PMS 187 C

Royal/ Black PMS 7694 C