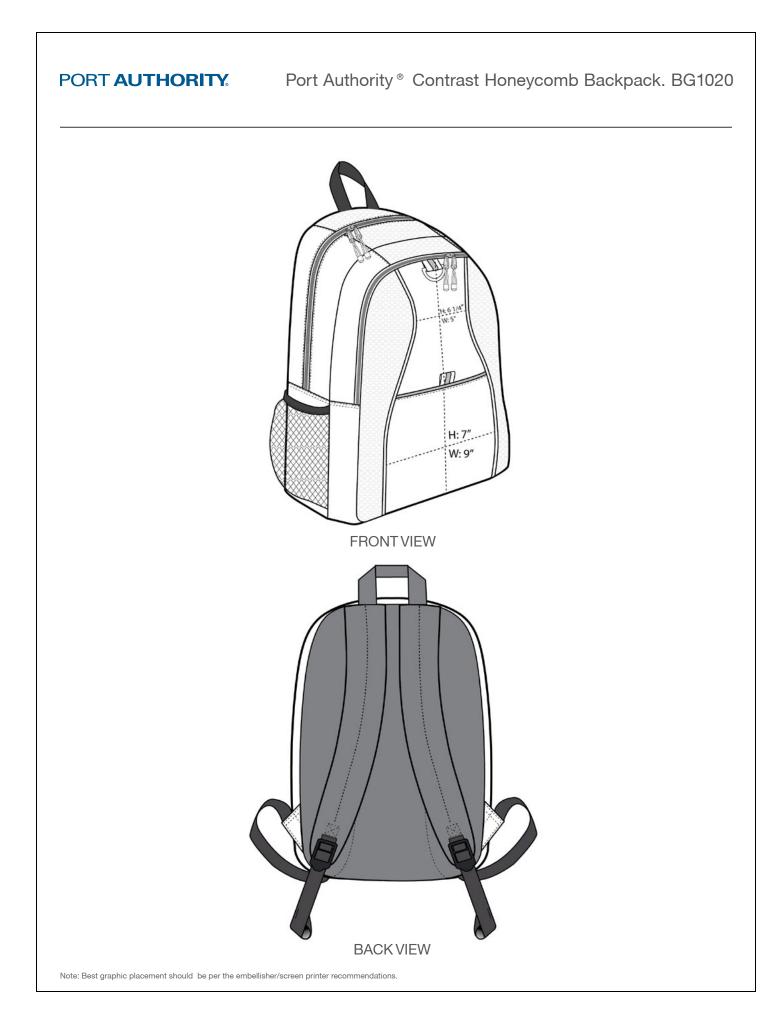

## Port Authority <sup>®</sup> Contrast Honeycomb Backpack. BG1020

This simple, budget-friendly backpack has a distinctive honeycomb texture. It's the perfect way to haul books and other essentials.

- 600 denier polyester, 420 denier honeycomb polyester contrast
- Interior organizer panel
- Comfortable ergonomic padded straps and padded back
- Web top handle
- Mesh water bottle holder
- Exterior pocket with hook and loop closure
- Convenient headphone exit port
- Dimensions: 17.25"h x 13.25"w x 5.5"d; Approx. 1,257 cubic inches