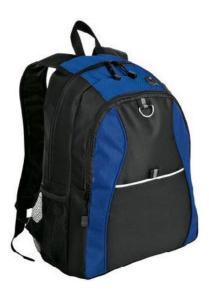

## Port Authority <sup>®</sup> Contrast Honeycomb Backpack. BG1020

This simple, budget-friendly backpack has a distinctive honeycomb texture. It's the perfect way to haul books and other essentials.

- 600 denier polyester, 420 denier honeycomb polyester contrast
- Interior organizer panel
- Comfortable ergonomic padded straps and padded back
- Web top handle
- Mesh water bottle holder
- Exterior pocket with hook and loop closure
- Convenient headphone exit port
- Dimensions: 17.25"h x 13.25"w x 5.5"d; Approx. 1,257 cubic inches