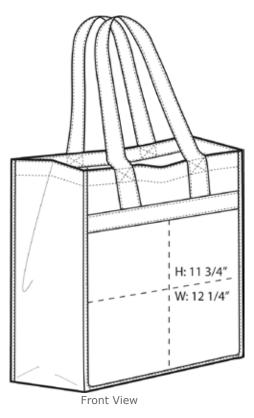

## **COLOR**

Black PMS BLACK 7 C

Lime PMS 376 C

Navy PMS 533 C

Red PMS 1797 C

Royal PMS 7687 C

Port & Company® Standard Polypropylene Grocery Tote B159

Note: Best graphic placement should be per the embellisher/screen printer recommendations.