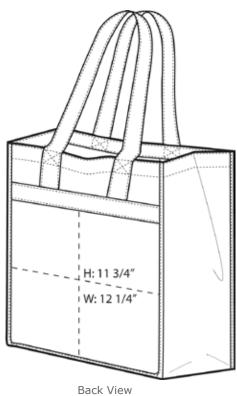

## **COLOR**

Black PMS BLACK 7 C

Lime PMS 376 C

Navy PMS 533 C

Red PMS 1797 C

Royal PMS 7687 C

Port & Company® Standard Polypropylene Grocery Tote B159

Note: Best graphic placement should be per the embellisher/screen printer recommendations.