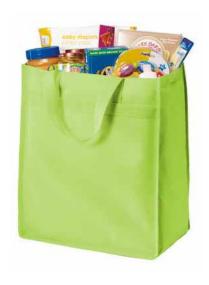

## Port & Company® Standard Polypropylene Grocery Tote B159

This simple grocery tote features a square bottom to sit upright. Double-stitched seams and reinforced handles add durability.

- 100 gram, 100% polypropylene
- Self-fabric handles
- Dimensions: 15.5"h x 13"w x 8"d