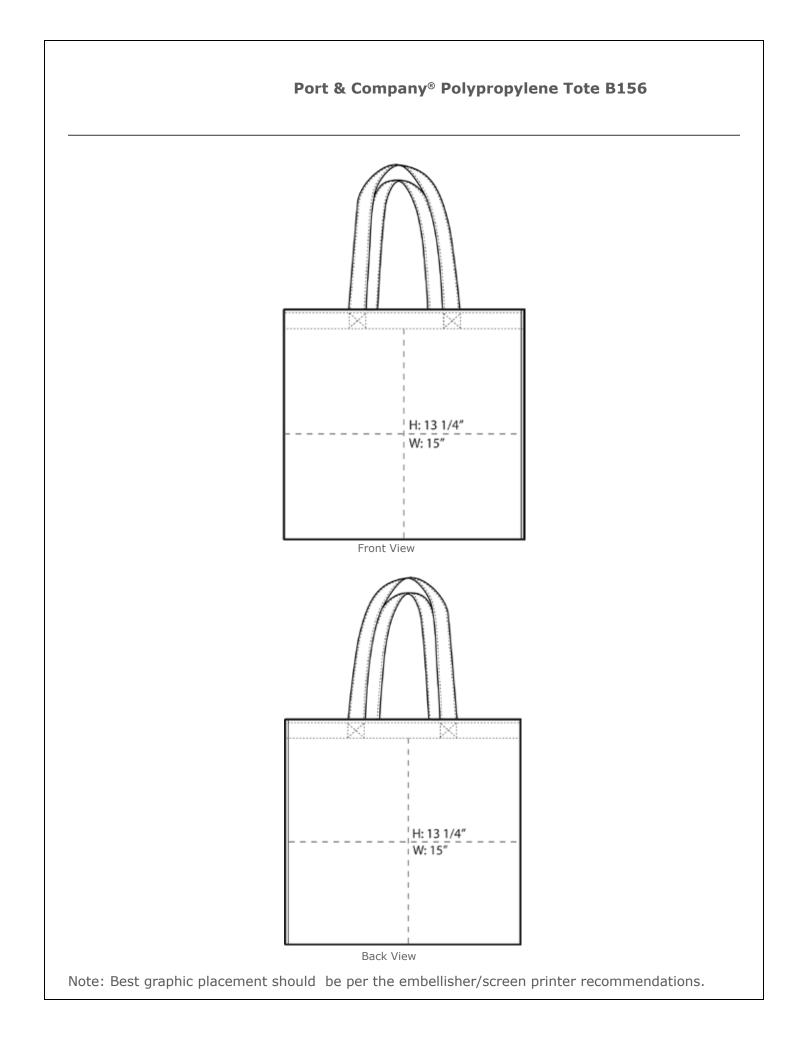

## Port & Company<sup>®</sup> Polypropylene Tote B156

This go-anywhere tote has plenty of storage. Double-stitched seams add durability.

- 100 gram, 100% polypropylene
- Self-fabric handles
- Dimensions: 15"h x 16"w