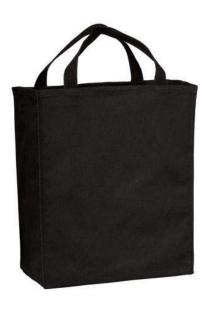

## Port & Company ® Grocery Tote B100

This tote has a wide bottom to fit bulky groceries. Four sides offer plenty of room for decoration.

- Durable 10-ounce, 100% cotton twill
- Cotton web handles reinforced with stress-point stitcing
- Dimensions: 15.5"h x 13"w x 7"d; Approx. 1,411 cubic inches