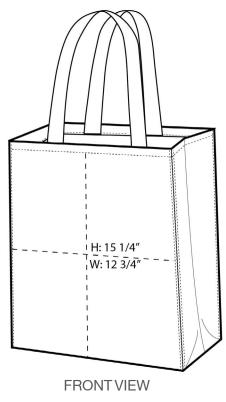

## Port & Company ® Grocery Tote B100

This tote has a wide bottom to fit bulky groceries. Four sides offer plenty of room for decoration.

- Durable 10-ounce, 100% cotton twill
- Cotton web handles reinforced with stress-point stitcing
- Dimensions: 15.5"h x 13"w x 7"d; Approx. 1,411 cubic inches

## Port & Company ® Grocery Tote B100

BACK VIEW

Note: Best graphic placement should  $\,$  be per the embellisher/screen printer recommendations.