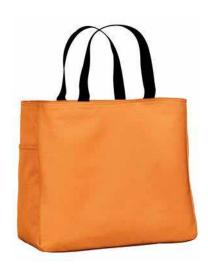

## Port & Company® Improved Essential Tote B0750

Our handy tote comes in a rainbow of colors and is a tremendous value.

- 600 denier polyester
- Large main section with small interior self-fabric pockets
- Left side exterior pocket
- Web handles
- Dimensions: 12"h x 14"w x 6.5"d, Approx. 1,092 cubic inches