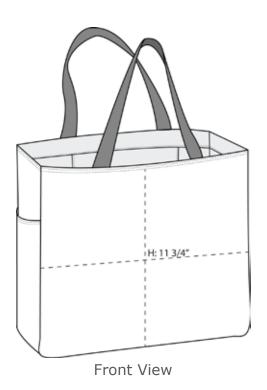

## Port & Company® Improved Essential Tote B0750

Our handy tote comes in a rainbow of colors and is a tremendous value.

- 600 denier polyester
- Large main section with small interior self-fabric pockets
- Left side exterior pocket
- Web handles
- Dimensions: 12"h x 14"w x 6.5"d, Approx. 1,092 cubic inches