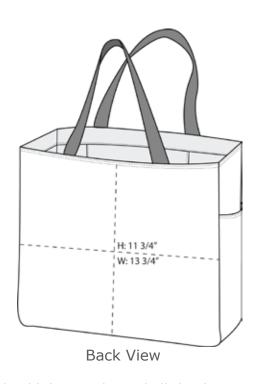

## Port & Company® Improved Essential Tote B0750

Our handy tote comes in a rainbow of colors and is a tremendous value.

- 600 denier polyester
- Large main section with small interior self-fabric pockets
- Left side exterior pocket
- Web handles
- Dimensions: 12"h x 14"w x 6.5"d, Approx. 1,092 cubic inches