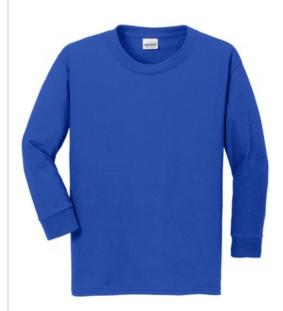

# Gildan<sup>®</sup> Youth Heavy Cotton<sup>™</sup> 100% Cotton Long Sleeve T-Shirt. 5400B

- 5.3-ounce, 100% cotton
- 90/10 cotton/poly (Sport Grey)
- Seamless double-needle 3/4" collar
- Taped neck and shoulders
- Tearaway label
- Rib knit cuffs
- Double-needle hem

#### COLOR INFORMATION

PMS 426C

Navy PMS 533C

Red PMS 199C

Royal PMS 7686C

....

Sport Grey Whit PMS COOL GRAY

\*Not all sizes are available in every color.