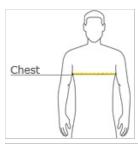

#### HOW TO MEASURE

## CHEST

With arms down at sides, measure around the upper body, under arms and over the fullest part of the chest.