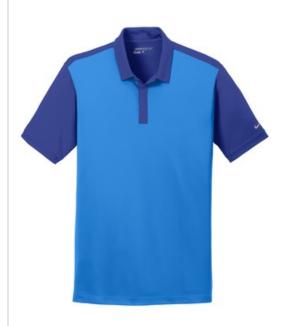

# Nike Dri-FIT Colorblock Icon Modern Fit Polo. 746101

Inspired by styles worn by top Nike Golf athletes, this polo has a bold contrast collar and sleeves for immediate impact. Dri-FIT moisture management technology ensures cooler, drier performance. Design details include a self-fabric collar, contrast three-button placket with dyed-to-match buttons and open hem sleeves. A metallic silver Swoosh design trademark is on the left sleeve. Made of 5.2-ounce, 100% polyester Dri-FIT fabric. Modern fit is slightly tailored through the chest, arms and waist.

front

back

## **COLOR INFORMATION**

Dark Grey/ Black PMS 425 C

Light Photo Blue/ Deep Royal PMS 7690 C

Vivid Pink/ Dark White/ Wolf Grey Grey PMS 214 C