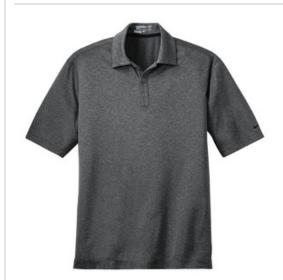

# Nike Golf Dri-FIT Heather Polo. 474231

Stay comfortable before, during and after the round in this sophisticated style. Dri-FIT moisture management technology helps keep you dry and focused. Contrast stitch details on the seams and collar. Other features include a self-fabric collar, three-button placket and open hem sleeves. A contrast heat transfer Swoosh design trademark is on the left sleeve. Made of 4-ounce, 100% polyester heathered jersey Dri-FIT fabric.

## **COLOR INFORMATION**

Black Heather Carbon Heather Light Game PMS HEATHERED PMS HEATHERED Royal Heather Heather PMS HEATHERED PMS HEATHERED