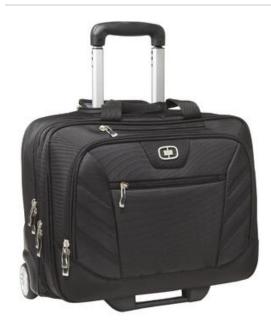

# Lucin Wheeled Briefcase, 417018

The wheeled Lucin has front business and rear overnight areas.

Due to the size and/or weight of this product, it may require additional freight charges. See our Ordering Terms and Conditions for details.

- 1,680D poly/900D poly
- Double gusset design = two large areas for business and travel necessities
- Handle extends to 41"
- Side-mounted skate wheels
- File dividers
- Padded laptop/tablet sleeves
- Padded mouse pocket
- Deluxe organization panel
- Front zippered pocket
- Compression straps
- Fleece-lined pocket
- Carry-on size (check airline for specific carry-on dimensions)
- Laptop sleeve: 9.25"h x 16.75"w x 1.5"d; fits most 17" laptops
- Dimensions: 17"h x 13"w x 7"dCapacity: 1,600 cu. in./26 L
- Weight: 7 lbs./3.18kg