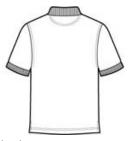

#### **CARE INSTRUCTIONS**

Machine wash cold with like colors. Do not bleach. Tumble dry low. Warm iron if necessary.

front

back