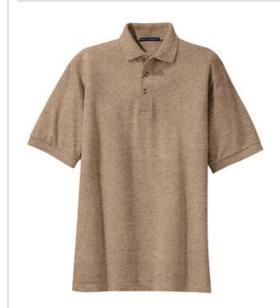

# Port Authority<sup>®</sup> Heavyweight Cotton Pique Polo. K420

A favorite year after year, these polos are known for their exceptional range of colors, styles and sizes. The soft pique knit is shrink-resistant and easy to care for, so your group will always look its

- 7-ounce, 100% ring spun combed cotton heavyweight pique
- Garment washed for softness
- Double-needle stitching throughout
- Flat knit collar and cuffs
- Horn-tone buttons
- Locker patch
- Side vents