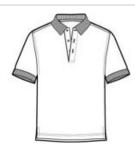

#### **CARE INSTRUCTIONS**

Machine wash cold with like colors. Do not bleach. Tumble dry low. Warm iron if necessary.

front

back